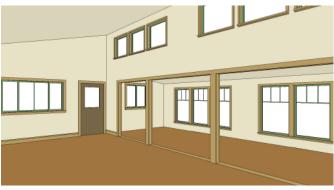

An interior view of the open studio floorplan. With the 3DHA program you can edit this floorplan, move doors and windows and put in walls for a bedroom, bath and kitchen if desired. Model includes an outline post & pier foundation and suggested sizing for joists and rafters.